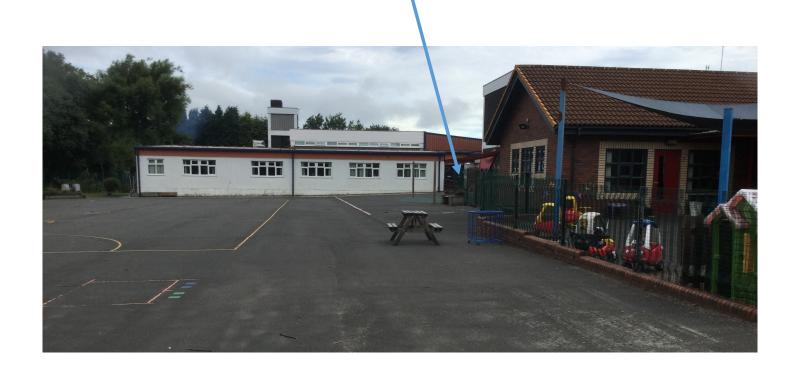

Nursery: Please enter via the main path next to the office along to Nursery

Drop-off / pick up your child promptly at the designated place & times (see attached photograph for specific entrance/ exit door for your child's class) – Limit to 1 parent/ carer only. Siblings should preferably stay at home with another adult if possible. If not possible, all children must stay by their parents/ carers side. Please do not bring any bikes or scooters to school.