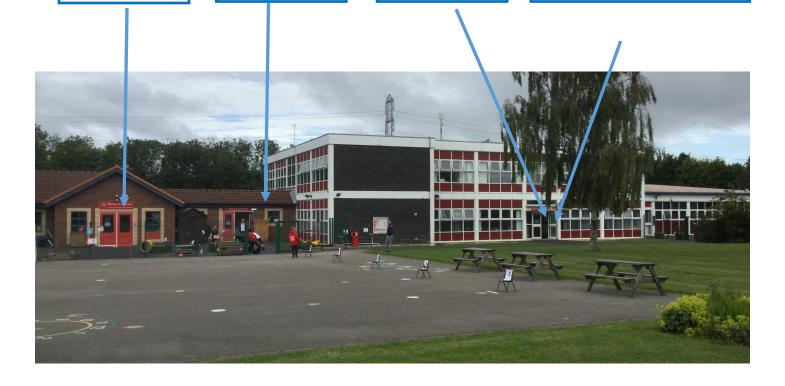

# **DROP-OFF Entrances & Times**

Nursery Bubble 1

8.30 - 8.40

Reception
Bubble 1
8.40 - 8.50

Year 1 Bubble 1 8.40 - 8.50 Year 4 & Year 5 & Year 6

Bubble 3

8.50 - 9.00

Year 1/2 & Year 2 & Year 3
Bubble 2

8.40 - 8.50