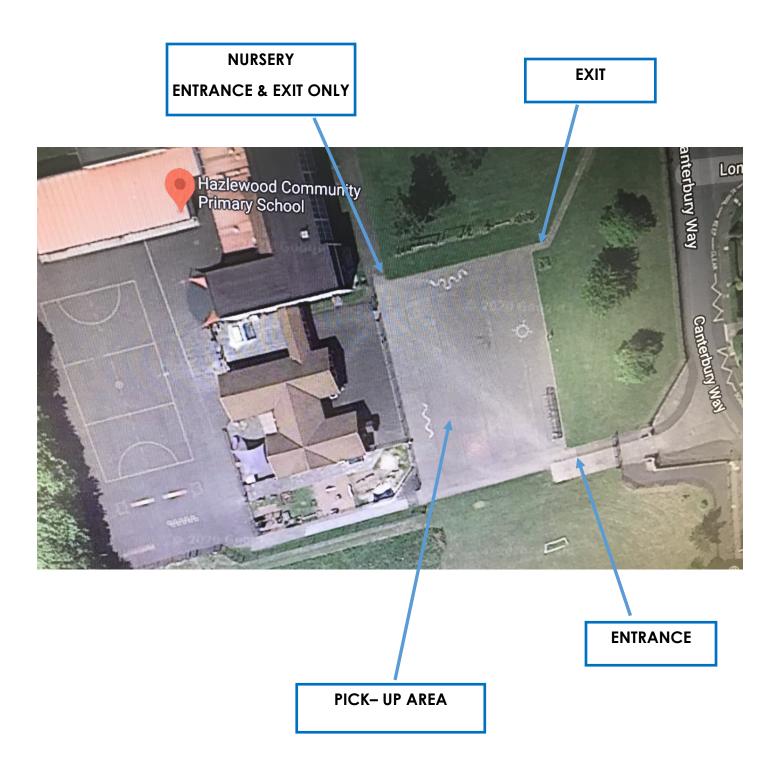

## Instruction for drop-off and pick up:

**Reception to Year 6:** Please enter via the double gate and exit via the small gate on the opposite side (entrance and exit will be signposted). This will operate as a one way system.

Nursery: Please enter via the main path next to the office along to Nursery

Drop-off / pick up your child promptly at the designated place & times (see attached photograph for specific entrance/ exit door for your child's class) – Limit to 1 parent/ carer only. Siblings should preferably stay at home with another adult if possible. If not possible, all children must stay by their parents/ carers side. Please do not bring any bikes or scooters to school.

# **DROP-OFF Entrances & Times**

Nursery Bubble 1

8.30 - 8.40

Reception
Bubble 1
8.40 - 8.50

Year 1 Bubble 1 8.40 - 8.50 Year 4 & Year 5 & Year 6

Bubble 3

8.50 - 9.00

Year 1/2 & Year 2 & Year 3
Bubble 2