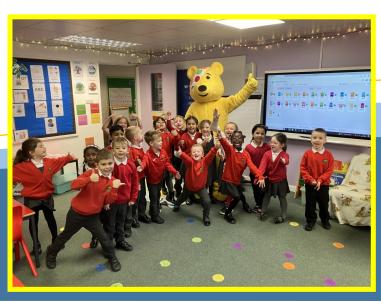

**LIMITLESS POTENTIAL** 

**IGNITE PASSION** 

**EMBRACE DIFFERENCE** 

THANK YOU for raising a total of £ 230.00 for Children in Need 2024!

The money you have raised will be used to help change the lives of children and young people facing disadvantage in communities across the UK.