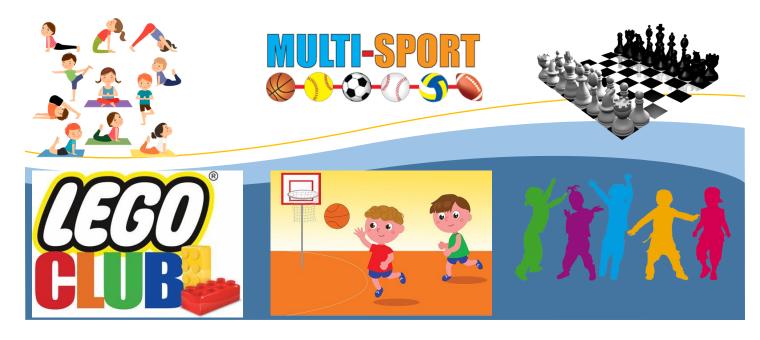

## Autumn 2 2024 After-School Clubs Hazlewood Community Primary School

| Days       | Key Stage      | Times              | Clubs              | Dates                |
|------------|----------------|--------------------|--------------------|----------------------|
| Mondays    | KS1            | 3:15 p.m 4.15 p.m. | Yoga               | 04.11.24 to 16.12.24 |
| Tuesdays   | KS1            | 3:15 p.m 4:00 p.m. | Dance Club         | 12.11.24 to 10.12.24 |
| Tuesdays   | Year 6         | Chess Club         | Lunchtime          | Autumn 2             |
| Wednesdays | Years 4, 5 & 6 | 3:15 p.m 4:15 p.m. | Gymnastics         | 13.11.24 to 11.12.24 |
| Thursdays  | KS1 & KS2      | Lunchtime Club     | Basketball         | 14.11.24 to 19.12.24 |
| Thursdays  | KS2            | Morning Club       | Lego Club / League | Autumn 2             |
| Fridays    | Years 3 & 4    | 3:15 p.m 4:15 p.m. | Multi-Sports       | 15.12.24 to 13.12.24 |