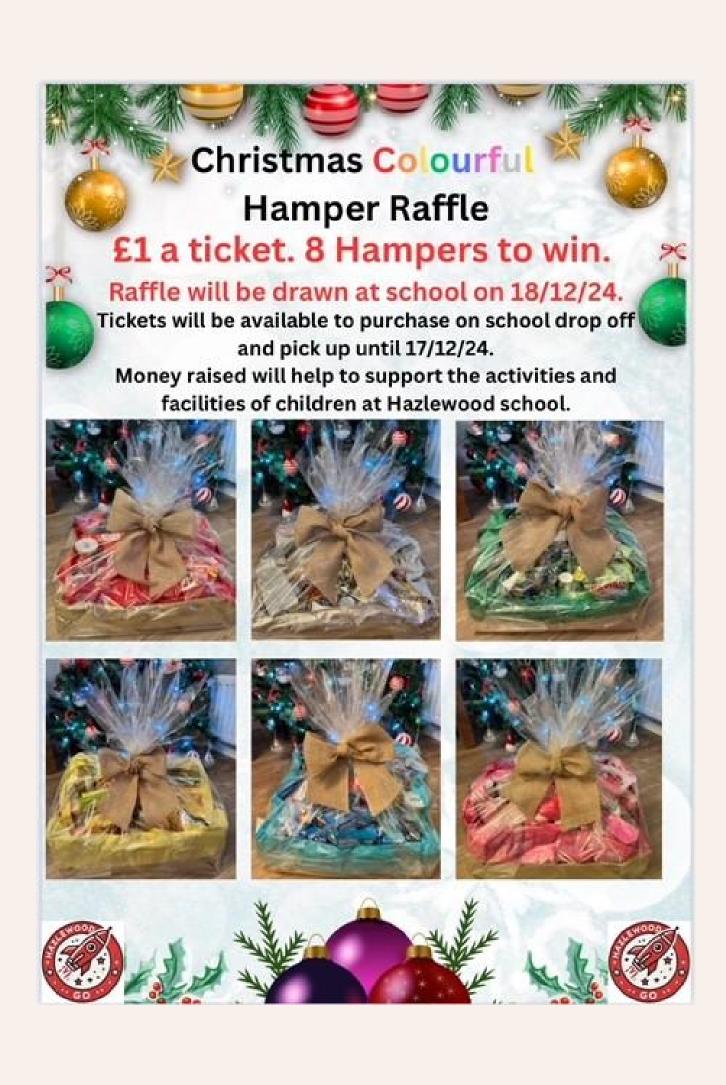

ans<br>Salad bar     |
| DESSERTS                                   | Raspberry bun                          | Coconut & Cherry<br>Flapjack               | Ginger Biscuit                              | Chocolate Sponge                      | Assorted Cookie                      |
| FRESH FRUIT<br>OR YOGHURT                  | Fresh or Yoghurt                       | Fresh or Yoghurt                           | Fresh or Yoghurt                            | Fresh or Yoghurt                      | Fresh fruit or Yoghurt               |
| JACKET POTATO<br>AND SANDWICH<br>SELECTION | Jacket potato and sandwich selection   | Jacket potato and sandwich selection       | Jacket potato and sandwich selection        | Jacket potato and sandwich selection  | Jacket potato and sandwich selection |







# **MOVIE NIGHT**

# THE POLAR EXPRESS

Tuesday 17th December straight after school until 5:30PM