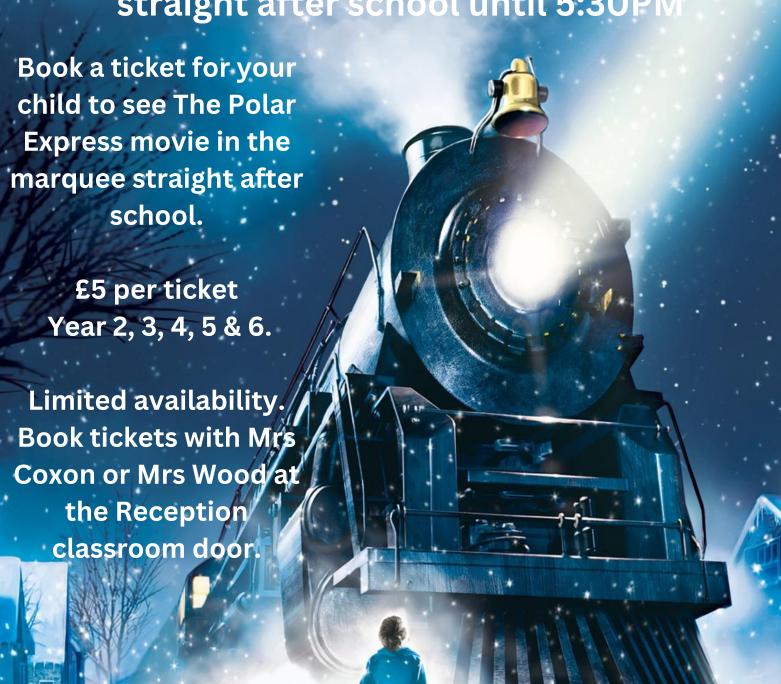

# **MOVIE NIGHT**

# THE POLAR EXPRESS

Tuesday 17th December straight after school until 5:30PM